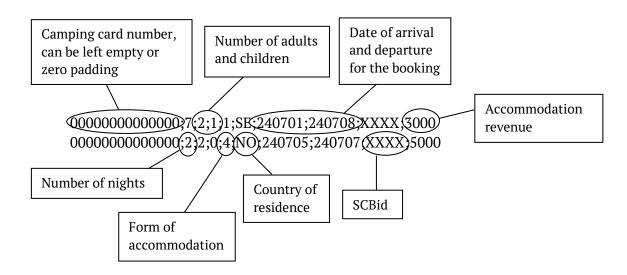

## **Example**

Booking 1: A family with two adults and one child stays 7 nights in caravan during the month of july. Their country of residence is Sweden and the accommodation revenue is 3000 SEK.

Booking 2: Two adults with no children stays 2 nights in a glamping tent during the month of july. Their country of residence is Norway and the accommodation revenue is 5000 SEK.